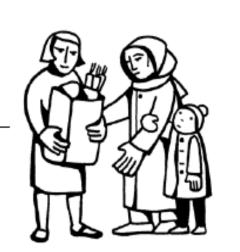

## The Spirit of Christmas

The crowds asked John, "What should we do?" John told them, "If you have two coats, give one to someone who doesn't have any. If you have food, share it with someone else." Luke 3:10-11 (CEV) Words are taken from Luke 3:7-11 (NLT).