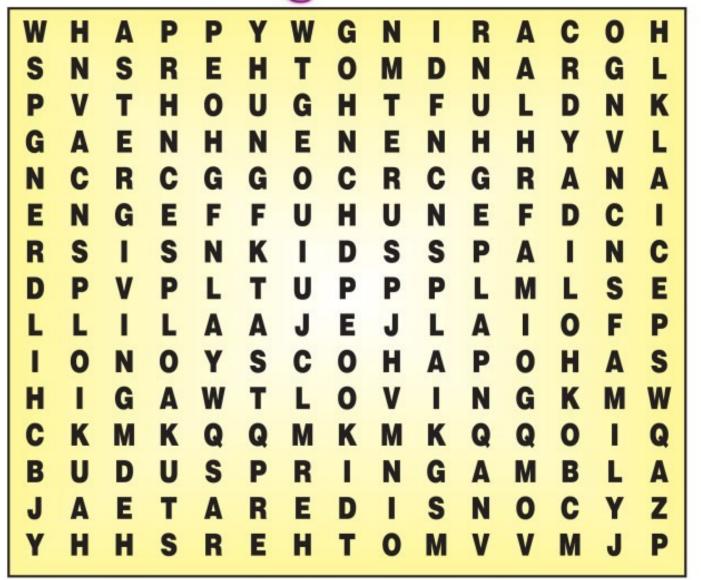

## Word ther's Search

See how many of these newspaper related words you can find in the puzzle. The words can be forward, backward or diagonal.

- 6. Holiday 1. Mothers 7. Loving
- Caring 9. Children 10. Grandmother
- 11. Respect
- 12. Thoughtful 13. Family
- 14. Considerate 15. Honor
- 19. May 20. Spring

16. Giving

**18.** Happy

17. Special

## May 2020 Faith Manor Activity Program Calendar