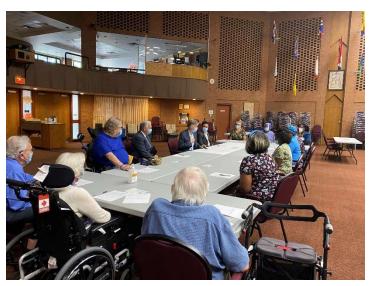

Faith Manor Welcomes Minister Rod Phillips, Mayor Patrick Brown, MPP Amarjot Sindhu to a Tour and Roundtable Discussion September 23, 2021

Faith Manor leadership, residents, and families were delighted for the opportunity to share thoughts, feedback, and ideas to help the Minister in his planning for changes within Long-Term Care! We extend our gratitude for this opportunity.