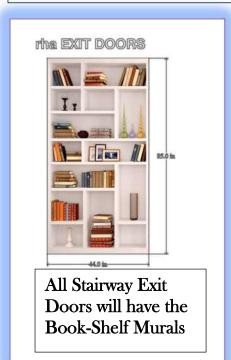

### Healing Art for the Manors!

Faith Manor has completed their healing art project to enhance the resident environment on all resident home areas!

These art murals bring horticultural therapy indoors! Murals have been chosen for all other home areas and were installed in September!

### **Mural Pictures**

We kept with the same theme of each resident home area in choosing our Murals! We thank Family Council for their dedication to support this cause! We are thrilled with the outcome and positive feedback the murals have received!