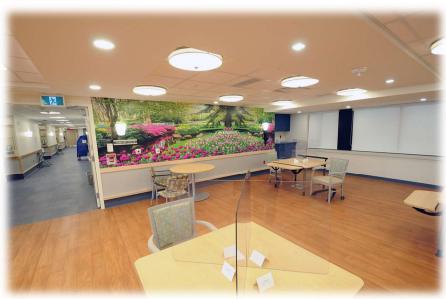

### Healing Art for the Manors!

Faith Manor has completed their healing art project to enhance the resident environment on all resident home areas!

These art murals bring horticultural therapy indoors! Murals have been chosen for all other home areas and were installed in September!

### **Mural Pictures**

We kept with the same theme of each resident home area in choosing our Murals! We thank Family Council for their dedication to support this cause! We are thrilled with the outcome and positive feedback the murals have received!