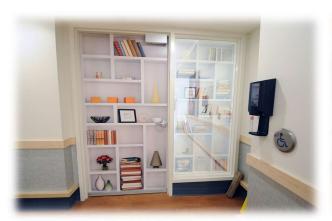

### Healing Art for the Manors!

Faith Manor has completed their healing art project to enhance the resident environment on all resident home areas!

These art murals bring horticultural therapy indoors! Murals have been chosen for all other home areas and were installed in September!

### **Mural Pictures**

We kept with the same theme of each resident home area in choosing our Murals! We thank Family Council for their dedication to support this cause! We are thrilled with the outcome and positive feedback the murals have received!