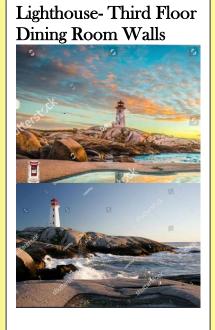

### Healing Art for the Manors!

Faith Manor has completed their healing art project to enhance the resident environment on all resident home areas!

These art murals bring horticultural therapy indoors! Murals have been chosen for all other home areas and were installed in September!

### **Mural Pictures**

We kept with the same theme of each resident home area in choosing our Murals! We thank Family Council for their dedication to support this cause! We are thrilled with the outcome and positive feedback the murals have received!