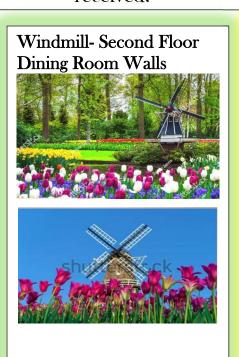

### Healing Art for the Manors!

Faith Manor has completed their healing art project to enhance the resident environment on all resident home areas!

These art murals bring horticultural therapy indoors! Murals have been chosen for all other home areas and were installed in September!

### **Mural Pictures**

We kept with the same theme of each resident home area in choosing our Murals! We thank Family Council for their dedication to support this cause! We are thrilled with the outcome and positive feedback the murals have received!