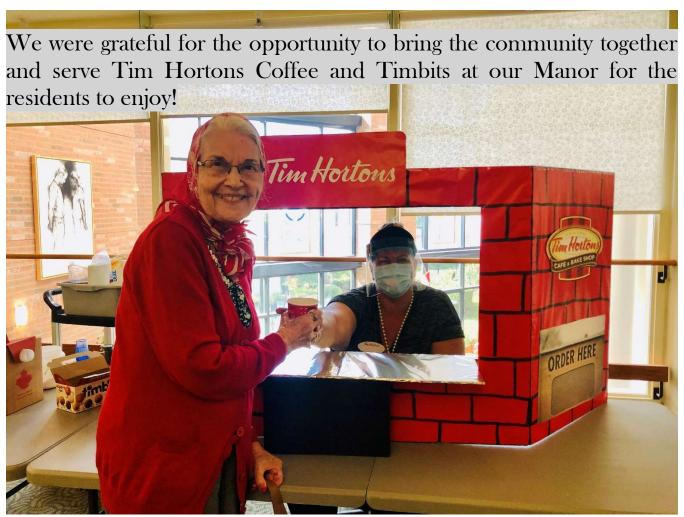

## Celebrating National Coffee Day at Faith Manor

#### HCH Here to Care.

Holland Christian Homes Inc. 7900 McLaughlin Road South Brampton, ON L6Y 5A7

T. 905.459.3333 www.**hch**.ca

Residents enjoyed the luxury of having fresh Tim Hortons Coffee and Timbits delivered to their rooms!

Drive THRU ANYONE? Our amazing Activation Team got creative and offered a true Tim Hortons Experience

Holland Christian Homes Inc. 7900 McLaughlin Road South Brampton, ON L6Y 5A7

T. 905.459.3333 www.**hch**.ca