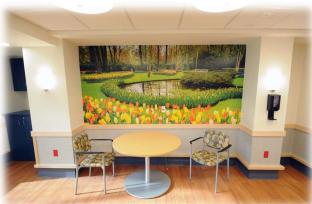

### Healing Art for the Manors!

Faith Manor has completed their healing art project to enhance the resident environment on all resident home areas!

These art murals bring horticultural therapy indoors! Murals have been chosen for all other home areas and were installed in September!

### **Mural Pictures**

We kept with the same theme of each resident home area in choosing our Murals! We thank Family Council for their dedication to support this cause! We are thrilled with the outcome and positive feedback the murals have received!