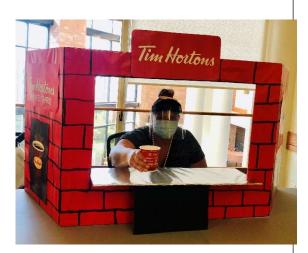

## Celebrating National Coffee Day at Grace Manor

Our amazing Activation Team at Grace Manor got creative and provided our residents with a true Drive-Thru experience on September 29, 2021 – National Coffee Day! Kristine, from Activation created this amazing drive through to help give residents the opportunity to order for take-out, as well as a dine in option!