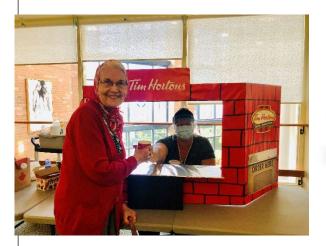

## Celebrating National Coffee Day at Grace Manor

Our amazing Activation Team at Grace Manor got creative and provided our residents with a true Drive-Thru experience on September 29, 2021 – National Coffee Day! Kristine, from Activation created this amazing drive through to help give residents the opportunity to order for take-out, as well as a dine in option!