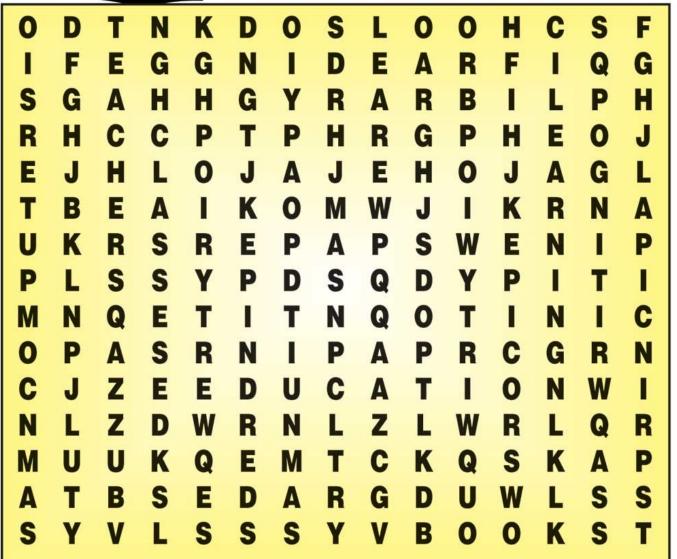

## **Back to School Word Search**

See how many of these newspaper related words you can find in the puzzle. The words can be forward, backward or diagonal.

- 1. STUDENTS
- 2. SCHOOLS
- 3. BOOKS
- 4. COMPUTERS
- 5. LEARNING
- 6. NEWSPAPERS
- 7. BUS
- 8. TEACHERS
- 9. GRADES
- 10. PRINCIPAL
- 11. EDUCATION
- 12. CLASSES
- **15. MATH** 16. LIBRARY

13. READING

14. WRITING